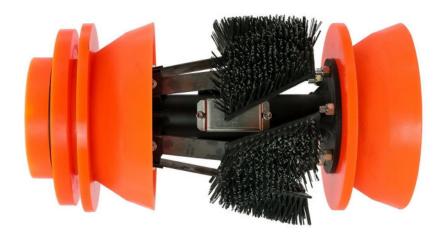

## STEEL SUPER MANDREL PIG

The Steel Mandrel Pigs are some of our best-selling products. These pigs give you limitless options with the addition of cups, discs, brushes, gauge plates, and magnets making them easily the most versatile product lines we offer. All our Steel Mandrel Pigs are assembled and manufactured in Tulsa, Oklahoma guaranteeing the customer with a hands-on approach to each step.

Our MDI Polyurethane, which we use to outfit the Steel Mandrel Pig, is among the best in the industry. Whether your needs are online cleaning, new construction, paraffin removal, routine maintenance cleaning, batching, purging, displacement, line fill, or anything else, the Steel Mandrel Pig is tough enough to handle the job.

## **FEATURES & BENEFITS**

- Several durometer hardnesses
- Limitless configurations
- Rebuild in the field
- Transmitter & magnet compatible
- Single or dual body
- Long-lasting MDI Polyurethane