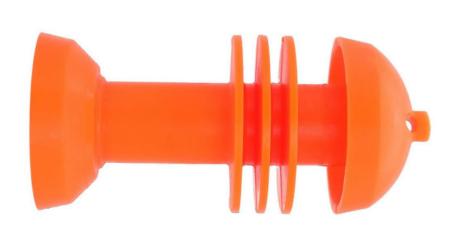

## **SUPER FLEX PIG**

The Super Flex 3C Pig is a solid-cast MDI polyurethane pig designed is a great option for removing liquids from wet gas systems and liquid pipelines, it also can be used to control paraffin build up in crude oil lines, separation of refined products, pipeline commissioning and product evacuation.

The cup design allows easy transitions with full wall seal through bends, tees, check valves, and all other valves your job may be facing. With a hollow core, Transmitters can be easily mounted inside. Bolt-on wire brushes and magnets are available when more aggressive cleaning is required. "It's a one all be all type of Pig."